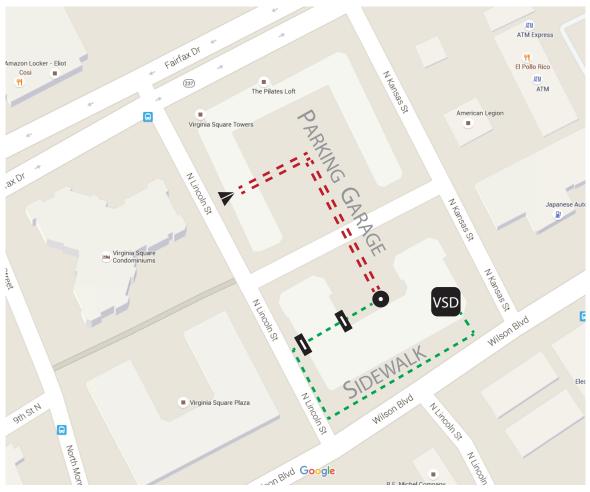

## When visiting us please take advantage of our Free Garage Parking!

## **Directions:**

- From Wilson Blvd or Fairfax Drive, turn onto North Lincoln Street.
- Turn into the garage labeled "VST Parking".
- Once in the garage, drive straight and then turn right. Drive to the end. Several "2-Hour Retail Parking" spaces are on your right. Park here.
- After parking your vehicle, walk thru the corner EXIT door (next to "Conte Bike Shop - 3449 Wilson Blvd).
- Walk through a second EXIT door onto the sidewalk. You will find yourself near the corner of Wilson Blvd. and North Lincoln St.
- Make a left onto Wilson Blvd, and then walk to the next corner and enter the office.

(When walking back to your car, the **first** Exit door (from the sidewalk) is marked "To Parking", and the **second** Exit door is marked "To G1")

## **Legend:**

- **▶** Entrance to garage
- "Retail Parking" spaces
- Door
- **:::** Driving
- Walking
- VSD Virginia Square Dental